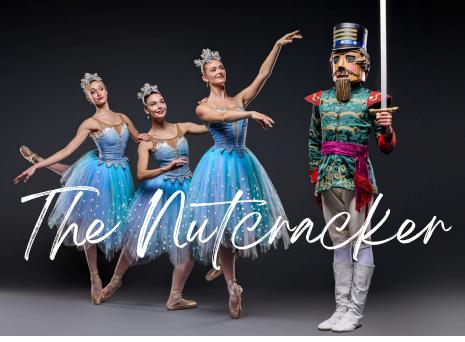

#### MIMI OHIO THEATRE

- FRI OCTOBER 24, 2025 10:30 AM\*
- FRI OCTOBER 24, 2025 7 PM
- SAT OCTOBER 25. 2025 1 PM
- SAT OCTOBER 25, 2025 7 PM

The beloved holiday tradition, *The Nutcracker* returns to Playhouse Square's Connor Palace! Cleveland Ballet promises to enchant and inspire audiences of all ages with this magical production.

*The Nutcracker* in two acts is based on the original story by E.T.A. Hoffman with music composed by the renowned Pyotr Ilyich Tchaikovsky. The story unfolds as Clara receives a magical nutcracker doll from her mysterious godfather, Drosselmeyer, at her family's holiday party. As midnight strikes, Clara's home transforms into a magical realm where the nutcracker doll comes to life, leading her through a whimsical adventure.